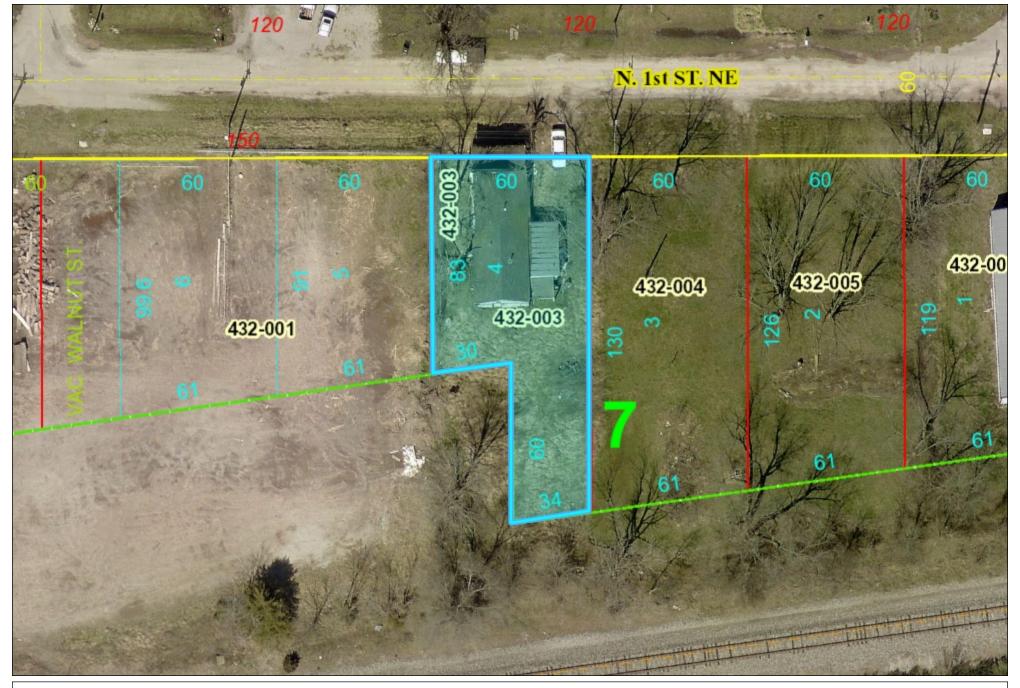

Parcel Number: 1218432003

Owner1: DIAMOND HANDS CAPITAL LLC Owner1 Address: 3015 E NEW YORK ST STE

A2 287 AURORA IL 60504

Site Address: 212 N 1ST ST NE CLAY CITY IL

62824 Acreage: 0

Legal Description: ORIGINAL TOWN BLOCK 7

LOT 4

Property Class: 40

BOR Non Farm Land: \$477

BOR Non Farm Improvement: \$ 4297

BOR Farm Land: \$0

BOR Farm Improvement: \$0

BOR Total: \$4774

This map is a user generated static output from an Internet mapping site and is for reference only. Data layers that appear on this map may or may not be accurate, current, or otherwise reliable.