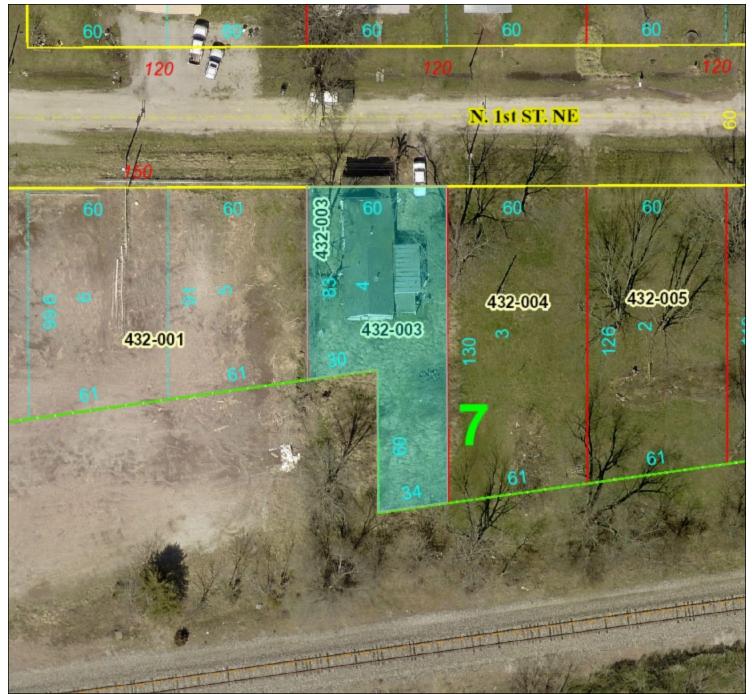

Parcel Number: 1218432003

Owner1: DIAMOND HANDS CAPITAL LLC Owner1 Address: 3015 E NEW YORK ST STE

A2 287 AURORA IL 60504

Site Address: 212 N 1ST ST NE CLAY CITY IL

62824 Acreage: 0

Legal Description: ORIGINAL TOWN BLOCK 7

LOT 4

Property Class: 40

BOR Non Farm Land: \$477

BOR Non Farm Improvement: \$ 4297

BOR Farm Land: \$0

BOR Farm Improvement: \$0

BOR Total: \$4774

This map is a user generated static output from an Internet mapping site and is for reference only. Data layers that appear on this map may or may not be accurate, current, or otherwise reliable.