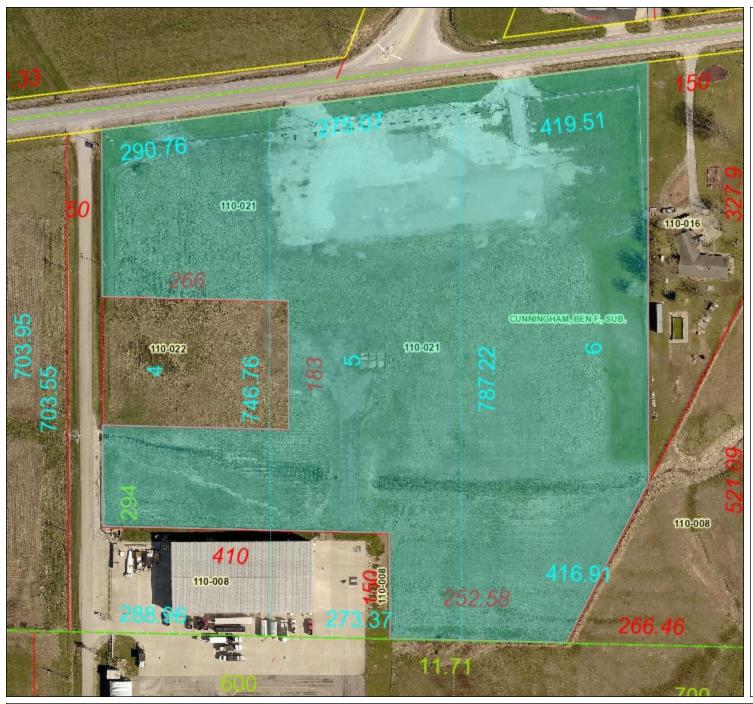

Parcel Number: 1129110021 Owner1: BARAK PROPERTIES LLC SERIES 3 Owner1 Address: PO BOX 220 OLNEY IL 62450 Site Address: 11310 OLD HWY 50 FLORA IL 62839 Acreage: 0 Legal Description: BEN F CUNNINGHAM'S SUB LOTS 4, 5 & 6 EX W 50', EX 410' X 150' LYING 50' E OF SW/COR, EX 266' X 183' LYING 50' E AND 294' N OF SW/COR, EX E 150' & EX A TRIANGLE IN SE/COR TO AIRPORT 10.93 AC Property Class: 60 BOR Non Farm Land: \$20651 BOR Non Farm Improvement: \$0 BOR Farm Land: \$0 BOR Farm Improvement: \$0 BOR Total: \$20651

This map is a user generated static output from an Internet mapping site and is for reference only. Data layers that appear on this map may or may not be accurate, current, or otherwise reliable.