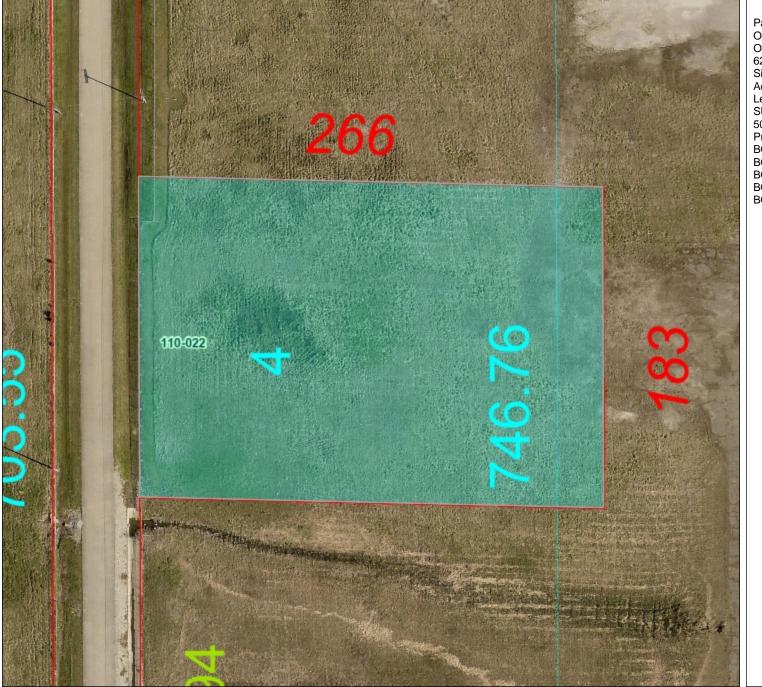

This map is a user generated static output from an Internet mapping site and is for reference only. Data layers that appear on this map may or may not be accurate, current, or otherwise reliable.

Parcel Number: 1129110022 Owner1: BARAK PROPERTIES LLC SERIES 9 Owner1 Address: PO BOX 220 OLNEY IL 62450 Site Address: OLD HWY 50 FLORA IL 62839 Acreage: 0 Legal Description: BEN F CUNNINGHAM'S SUB PT LOTS 4 & 5 BEING 266' X 183' LYING 50' E & 294' N OF SW/COR OF LOT 4 1.12 AC Property Class: 60 BOR Non Farm Land: \$ 2556 BOR Non Farm Improvement: \$ 0 BOR Farm Iand: \$ 0 BOR Farm Improvement: \$ 0 BOR Total: \$ 2556