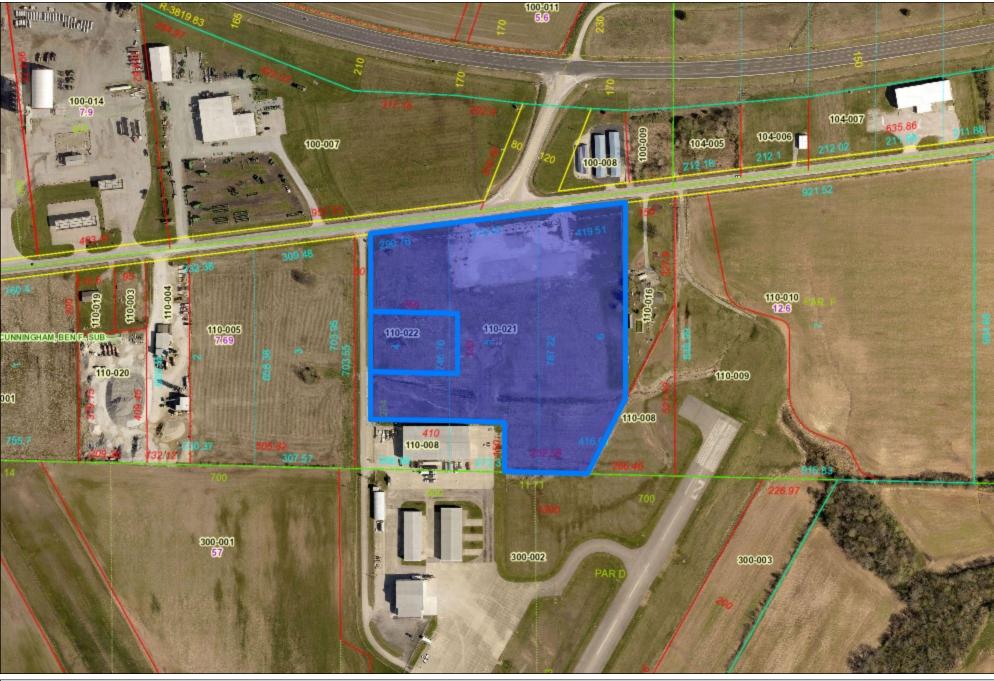

Parcel Number: 1129110021 Owner1: BARAK PROPERTIES LLC SERIES 3 Owner1 Address: PO BOX 220 OLNEY IL 62450 Site Address: 11310 OLD HWY 50 FLORA IL 62839 Acreage: 0 Legal Description: BEN F CUNNINGHAM'S SUB LOTS 4, 5 & 6 EX W 50', EX 410' X 150' LYING 50' E OF SW/COR, EX 266' X 183' LYING 50' E AND 294' N OF SW/COR, EX E 150' & EX A TRIANGLE IN SE/COR TO AIRPORT 10.93 AC Property Class: 60 BOR Non Farm Land: \$20651 BOR Non Farm Improvement: \$0 BOR Farm Land: \$0 BOR Farm Improvement: \$0 BOR Total: \$20651

This map is a user generated static output from an Internet mapping site and is for reference only. Data layers that appear on this map may or may not be accurate, current, or otherwise reliable.

Parcel Number: 1129110022 Owner1: BARAK PROPERTIES LLC SERIES 9 Owner1 Address: PO BOX 220 OLNEY IL 62450 Site Address: OLD HWY 50 FLORA IL 62839 Acreage: 0 Legal Description: BEN F CUNNINGHAM'S SUB PT LOTS 4 & 5 BEING 266' X 183' LYING 50' E & 294' N OF SW/COR OF LOT 4 1.12 AC Property Class: 60 BOR Non Farm Land: \$ 2556 BOR Non Farm Improvement: \$ 0 BOR Farm Iand: \$ 0 BOR Farm Improvement: \$ 0 BOR Total: \$ 2556