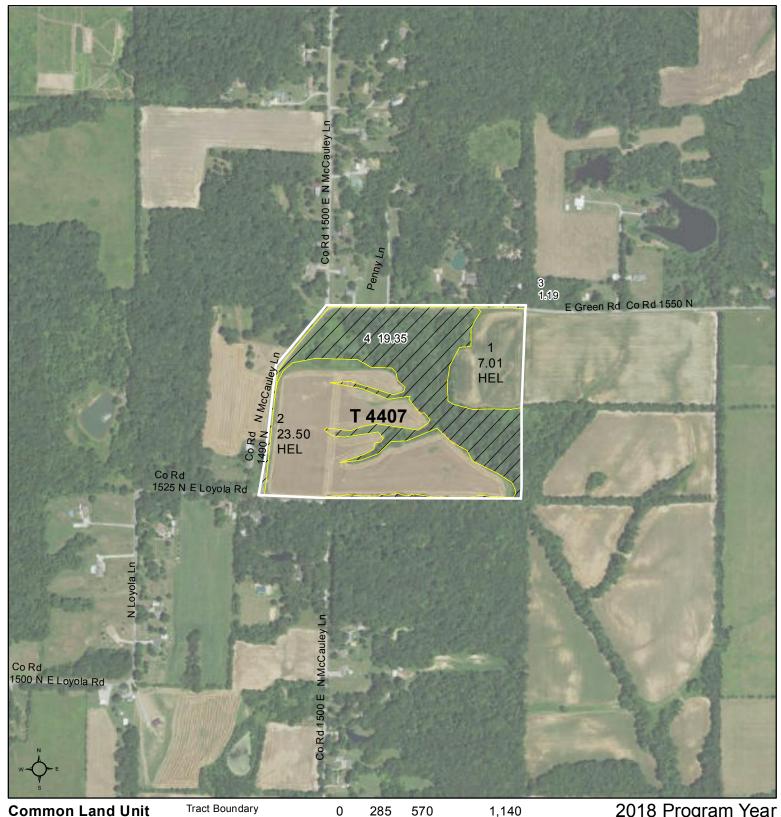

## **Jefferson County, Illinois**

Non-Cropland Cropland

1,140 285 570 NAIP Imagery 2017

2018 Program Year Map Created October 25, 2017

Farm 2538 Tract **4407** 

Wetland Determination

Restricted Use Limited

Exempt from Conservation Compliance Provisions

Tract Cropland Total: 30.51 acres

IL081\_T4407

United States Department of Agriculture (USDA) Farm Service Agency (FSA) maps are for FSA Program administration only. This map does not represent a legal survey or reflect actual ownership; rather it depicts the information provided directly from the producer and/or National Agricultural Imagery Program (NAIP) imagery. The producer accepts the data 'as is' and assumes all risks associated with its use. USDA-FSA assumes no responsibility for actual or consequential damage incurred as a result of any user's reliance on this data outside FSA Programs. Wetland identifiers do not represent the size, shape, or specific determination of the area. Refer to your original determination (CPA-026 and attached maps) for exact boundaries and determinations or contact USDA Natural Resources Conservation Service (NRCS).